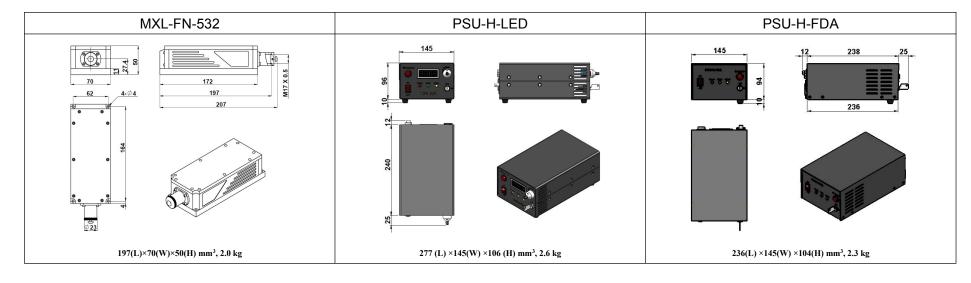

## **SPECIFICATIONS**

| Wavelength (nm)                          | 532±1                                           |                              |
|------------------------------------------|-------------------------------------------------|------------------------------|
| Operating mode                           | CW                                              |                              |
| Output power (mW)                        | >1, 5, 10, 20,, 1500                            |                              |
| Power stability (rms, over 4 hours)      | <1%, <3%, <5%                                   |                              |
| Transverse mode                          | $TEM_{00}$                                      |                              |
| M <sup>2</sup> factor                    | <1.2                                            |                              |
| Beam diameter at the aperture (1/e², mm) | ~2.0                                            |                              |
| Beam divergence, full angle (mrad)       | <1.5                                            |                              |
| Beam height from base plate (mm)         | 27.4                                            |                              |
| Polarization ratio                       | >100:1 Horizontal±5 degree (Vertical Optional)  |                              |
| Warm-up time (minutes)                   | <10                                             |                              |
| Pointing stability after warm-up (mrad)  | <0.05                                           |                              |
| Operating temperature (°C)               | 10~35                                           |                              |
| Power supply (90-264VAC)                 | PSU-H-LED                                       | PSU-H-FDA                    |
| Modulation option                        | TTL on/off, 1Hz-1KHz, 1KHz-10 modulation option | KHz, 10KHz-30KHz; and Analog |
| Expected lifetime (hours)                | 10000                                           |                              |
| Warranty                                 | 1 year                                          |                              |
| Note: The legar head needs to be         | yand on a hoot sink with soos                   | I haat dissination           |